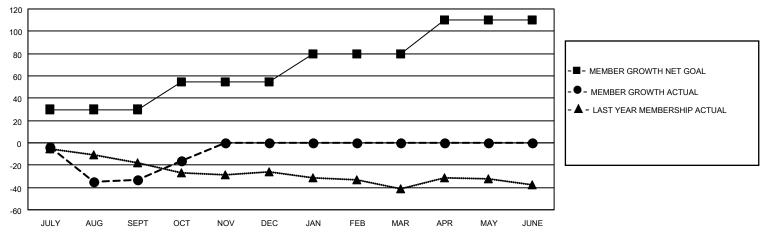

## District 26 M1

| Clubs                 |               |           |               | Members               |                       |                         |                                                    |
|-----------------------|---------------|-----------|---------------|-----------------------|-----------------------|-------------------------|----------------------------------------------------|
| RESULTS FOR 2022-2023 |               |           |               | RESULTS FOR 2022-2023 |                       |                         |                                                    |
| QUARTER               | NEW CLUB GOAL | NEW CLUBS | DROPPED CLUBS | QUARTER MEMB          | ER GROWTH NET<br>GOAL | MEMBER GROWTH<br>ACTUAL | DROPPED<br>MEMBERS ACTUAL<br>(including transfers) |
| JULY/AUG/SEPT         | 0             | 0         | 0             | JULY/AUG/SEPT         | 30                    | 10                      | 42                                                 |
| OCT/NOV/DEC           | 1             | 0         | 1             | OCT/NOV/DEC           | 25                    | 19                      | 2                                                  |
| JAN/FEB/MAR           | 0             | 0         | 0             | JAN/FEB/MAR           | 25                    | 0                       | 0                                                  |
| APR/MAY/JUNE          | 0             | 0         | 0             | APR/MAY/JUNE          | 30                    | 0                       | 0                                                  |

#### GOALS AND ACTUAL MEMBERS CUMULATIVE

| DROPPED CLUBS: 1 |    | 8 CLUBS OF 36 ADDED 1 OR<br>MORE NEW MEMBERS | GENDER DISTRIBUTION                |              |  |
|------------------|----|----------------------------------------------|------------------------------------|--------------|--|
|                  |    | MORE NEW MEMBERS                             | MALE 712 (71.20%)                  |              |  |
|                  |    |                                              | FEMALE                             | 288 (28.80%) |  |
| DROPPED MEMBERS  |    |                                              | NON BINARY                         | 0 (0.00%)    |  |
|                  |    |                                              | PREFER NOT TO ANSWER               | 0 (0.00%)    |  |
| DECEASED         | 3  |                                              |                                    |              |  |
| CLUB CANCELLED   | 0  | CLICK HERE FOR CUMULATIVE                    | TOTAL FAMILY UNIT MEMBERS          | 117          |  |
| OTHER            | 41 | MEMBERSHIP DATA                              |                                    |              |  |
| TOTAL            | 44 |                                              | FAMILY MEMBERS PAYING HALF DUES 59 |              |  |
|                  |    |                                              |                                    |              |  |